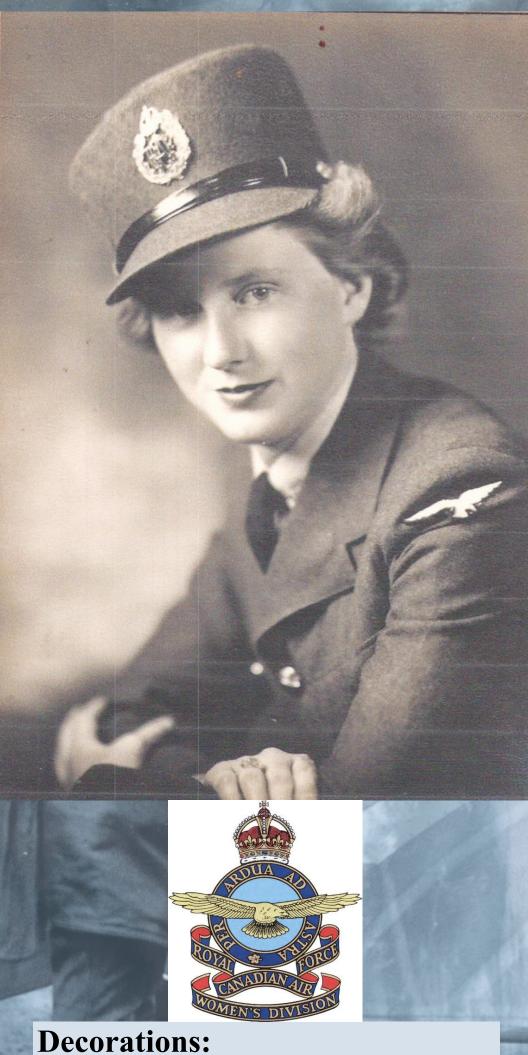

## Aircraftwoman Joan Mavis Cracknell Royal Canadian Air Force - Women's Division

**Family Life:** 

Joan Cracknell was born to **Mabel Hands and Eric John** Cracknell on July 3, 1923, at Ottawa, Ontario.

Joan retired from Grey Bruce Home Care in 1990 and moved to Mallory Beach Road, where she lived until 2021 when she moved to Kelso Villa.

Medal of Merit

**Military Service:** 

Aircraftwoman Cracknell signed up with the RCAF's Women's Division at Ottawa, July 1943. She was AW1 and then was subsequently promoted to AW2.

She did her basic training at Rockcliffe Airport, Ottawa and completed her Morse Code training at Montreal. Aircraftwoman Cracknell was deployed to a facility outside of Vancouver where she served as a Wireless Operator.